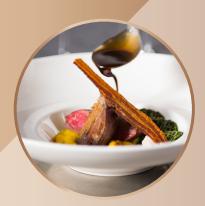

#### MAINS

Rolled Norfolk turkey ballotine, chestnut, sage and shallot stuffing and all the trimmings
Barbary duck breast, thyme polenta, kale, chantenay carrots, black cherry jus
Gilt head Sea Bream, green olive potato, spinach, peppers, sherry vinegar, capers, parsley
Slow cooked blade of beef, fondant potato, celeriac, chard, mulled wine reduction
Roast squash and chestnut risotto, parmesan and pumpkin brittle, red onion jam (v)
Leek chestnut and mushroom roast, stovie potatoes, brussel sprouts, carrots, vegetarian jus (v)