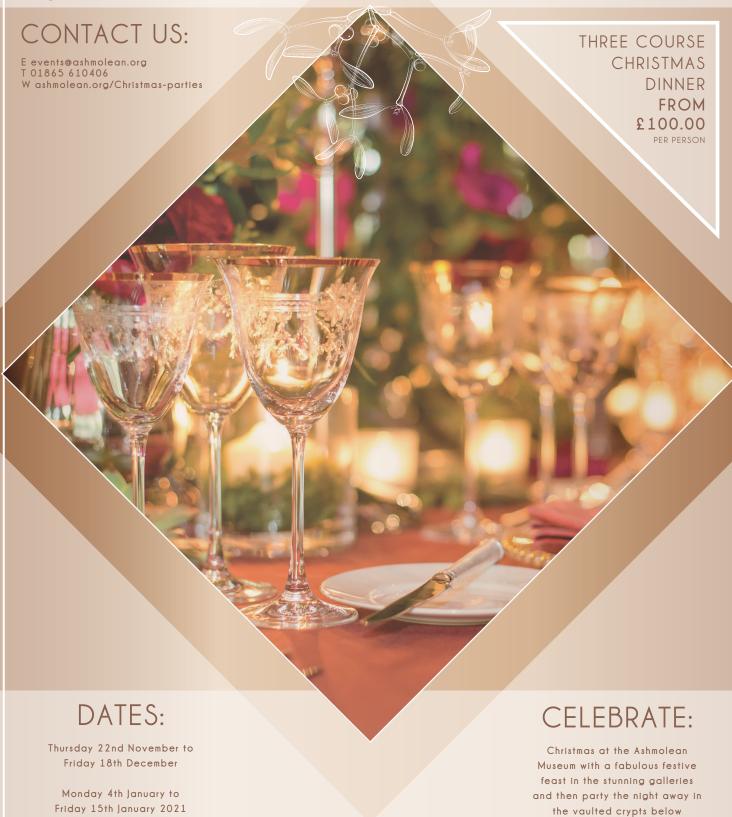

# Christmas AT THE ASHMOLEAN MUSEUM

### From £100.00\*

PER PERSON

Arrival glass of fizz in the Atrium
Three course seated dinner
in the Sculpture Gallery
Half bottle of wine per person
Still water & soft drinks
Dancing in the Vaulted Cafe