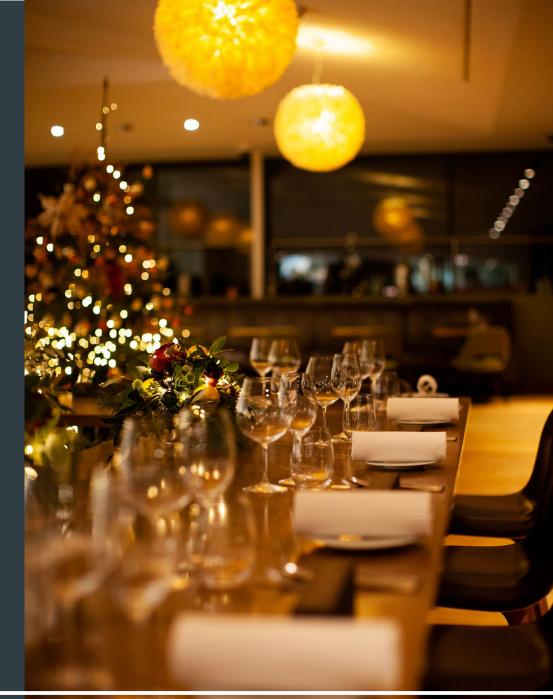

## DINNER AND DRINKS ON THE ROOFTOP

#### 7-11pm | Suitable for groups of 20-70 people

Relaxed dining high above the hustle and bustle of the city, with room for dancing the night away. Choose from a range of options and build a package that suits your celebration.

#### **VENUE HIRE |** £2,000

#### **CATERING |** Three course dinner from £60pp

Venue hire includes hire of the Rooftop Restaurant, lighting package, dedicated events team looking after your guests and security presence.

Catering per person fee includes table settings and table decorations, with the option to add on various drinks packages.