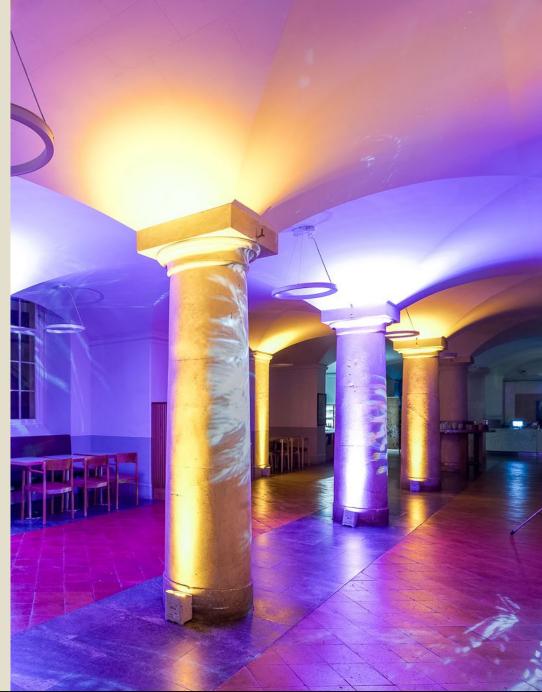

## AFTER PARTY ADD-ONS IN THE VAULTS

The night is still young! Continue the party in the Ashmolean Vaults with cash bar and DJ.

AFTER PARTY Until 12 midnight I Venue Hire: £1,800

AFTER PARTY LATE Until 1am I Venue Hire: £2,775

**CARD/CASH BAR SET UP** £10pp (midnight) / £15pp (lam) For pre-paid tabs and/or purchases on the day.

Venue hire includes use of the Vaults, lighting package, DJ, additional staffing and security presence.